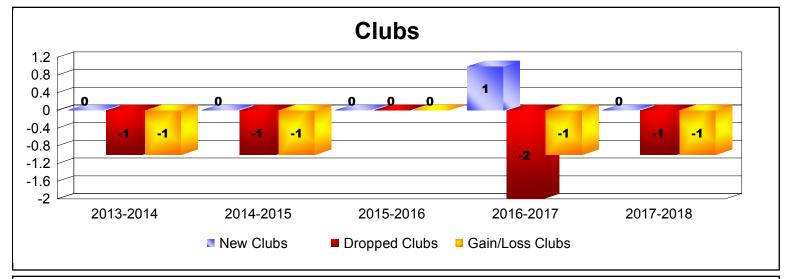

District 27 B1 As of June 2018 Cumulative

| Year      | New<br>Clubs | Dropped<br>Clubs | Gain/<br>Loss<br>Clubs | New<br>Members | Charter<br>Members | Reinstate<br>Members | Transfer<br>Members | Total<br>Member<br>Added | Total<br>Members<br>Dropped | Gain/<br>Loss<br>Members |
|-----------|--------------|------------------|------------------------|----------------|--------------------|----------------------|---------------------|--------------------------|-----------------------------|--------------------------|
| 2013-2014 | 0            | -1               | -1                     | 140            | 0                  | 4                    | 2                   | 146                      | -174                        | -28                      |
| 2014-2015 | 0            | -1               | -1                     | 131            | 0                  | 5                    | 5                   | 141                      | -192                        | -51                      |
| 2015-2016 | 0            | 0                | 0                      | 107            | 0                  | 10                   | 7                   | 124                      | -196                        | -72                      |
| 2016-2017 | 1            | -2               | -1                     | 206            | 22                 | 8                    | 13                  | 249                      | -215                        | 34                       |
| 2017-2018 | 0            | -1               | -1                     | 141            | 0                  | 8                    | 6                   | 155                      | -197                        | -42                      |
| Average   | 0            | -1               | -1                     | 145            | 4                  | 7                    | 7                   | 163                      | -195                        | -32                      |