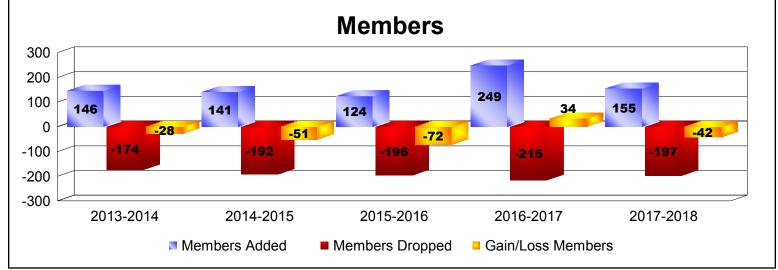

District 27 B1 As of June 2018 Cumulative

| Year      | New<br>Clubs | Dropped<br>Clubs | Gain/<br>Loss<br>Clubs | New<br>Members | Charter<br>Members | Reinstate<br>Members | Transfer<br>Members | Total<br>Member<br>Added | Total<br>Members<br>Dropped | Gain/<br>Loss<br>Members |
|-----------|--------------|------------------|------------------------|----------------|--------------------|----------------------|---------------------|--------------------------|-----------------------------|--------------------------|
| 2013-2014 | 0            | -1               | -1                     | 140            | 0                  | 4                    | 2                   | 146                      | -174                        | -28                      |
| 2014-2015 | 0            | -1               | -1                     | 131            | 0                  | 5                    | 5                   | 141                      | -192                        | -51                      |
| 2015-2016 | 0            | 0                | 0                      | 107            | 0                  | 10                   | 7                   | 124                      | -196                        | -72                      |
| 2016-2017 | 1            | -2               | -1                     | 206            | 22                 | 8                    | 13                  | 249                      | -215                        | 34                       |
| 2017-2018 | 0            | -1               | -1                     | 141            | 0                  | 8                    | 6                   | 155                      | -197                        | -42                      |
| Average   | 0            | -1               | -1                     | 145            | 4                  | 7                    | 7                   | 163                      | -195                        | -32                      |